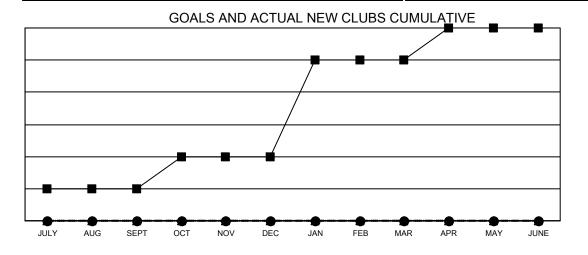

## **GMT MONTHLY MEMBERSHIP PROGRESS REPORT**

Multiple District 7

Results as of: 1/31/2024

LOCATION: ARKANSAS

GMT CA 1

| OWIT. O. E.T  |               |             |               |                       |                        |                         | CIVIT CA I                                         |  |
|---------------|---------------|-------------|---------------|-----------------------|------------------------|-------------------------|----------------------------------------------------|--|
|               | Club          | os          |               | Members               |                        |                         |                                                    |  |
|               | RESULTS FO    | R 2023-2024 |               | RESULTS FOR 2023-2024 |                        |                         |                                                    |  |
| QUARTER       | NEW CLUB GOAL | NEW CLUBS   | DROPPED CLUBS | QUARTER MEME          | BER GROWTH NET<br>GOAL | MEMBER GROWTH<br>ACTUAL | DROPPED<br>MEMBERS ACTUAI<br>(including transfers) |  |
| JULY/AUG/SEPT | 1             | 0           | 2             | JULY/AUG/SEPT         | 50                     | 65                      | 80                                                 |  |
| OCT/NOV/DEC   | 1             | 0           | 1             | OCT/NOV/DEC           | 40                     | 55                      | 73                                                 |  |
| JAN/FEB/MAR   | 3             | 0           | 0             | JAN/FEB/MAR           | 45                     | 16                      | 14                                                 |  |
| APR/MAY/JUNE  | 1             | 0           | 0             | APR/MAY/JUNE          | 45                     | 0                       | 0                                                  |  |

■- CURRENT YEAR GOALS FOR NEW CLUBS

CURRENT YEAR ACTUAL NEW CLUBS

▲ - LAST YEAR ACTUAL NEW CLUBS