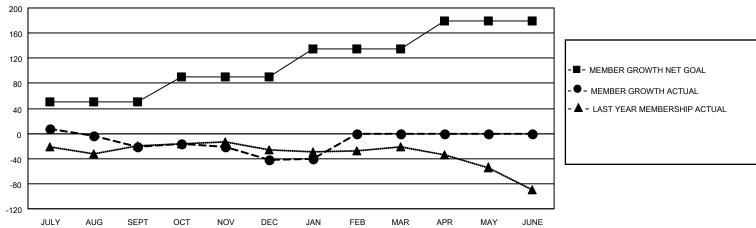

## **GMT MONTHLY MEMBERSHIP PROGRESS REPORT**

Multiple District 7

Results as of: 1/31/2024

LOCATION: ARKANSAS

GMT CA 1

| OWIT. O. E.T  |               |             |               |                       |                        |                         | CIVIT CA I                                         |  |
|---------------|---------------|-------------|---------------|-----------------------|------------------------|-------------------------|----------------------------------------------------|--|
|               | Club          | os          |               | Members               |                        |                         |                                                    |  |
|               | RESULTS FO    | R 2023-2024 |               | RESULTS FOR 2023-2024 |                        |                         |                                                    |  |
| QUARTER       | NEW CLUB GOAL | NEW CLUBS   | DROPPED CLUBS | QUARTER MEME          | BER GROWTH NET<br>GOAL | MEMBER GROWTH<br>ACTUAL | DROPPED<br>MEMBERS ACTUAI<br>(including transfers) |  |
| JULY/AUG/SEPT | 1             | 0           | 2             | JULY/AUG/SEPT         | 50                     | 65                      | 80                                                 |  |
| OCT/NOV/DEC   | 1             | 0           | 1             | OCT/NOV/DEC           | 40                     | 55                      | 73                                                 |  |
| JAN/FEB/MAR   | 3             | 0           | 0             | JAN/FEB/MAR           | 45                     | 16                      | 14                                                 |  |
| APR/MAY/JUNE  | 1             | 0           | 0             | APR/MAY/JUNE          | 45                     | 0                       | 0                                                  |  |

## GOALS AND ACTUAL MEMBERS CUMULATIVE

| DROPPED CLUBS: 3 |     | 50 CLUBS OF 101 ADDED 1 OR MORE<br>NEW MEMBERS | GENDER DISTRIBUTION  MALE 1,266 (60.63%) |              |     |
|------------------|-----|------------------------------------------------|------------------------------------------|--------------|-----|
| DROPPED MEMBERS  |     |                                                | FEMALE                                   | 822 (39.37%) |     |
| DECEASED         | 12  | CLICK HERE FOR CUMULATIVE                      | TOTAL FAMILY UNIT MEMBERS                |              | 344 |
| CLUB CANCELLED   | 12  | MEMBERSHIP DATA                                | FAMILY MEMBERS PAYING HALF DUES          |              | 177 |
| OTHER            | 143 |                                                |                                          |              |     |
| TOTAL            | 167 |                                                |                                          |              |     |